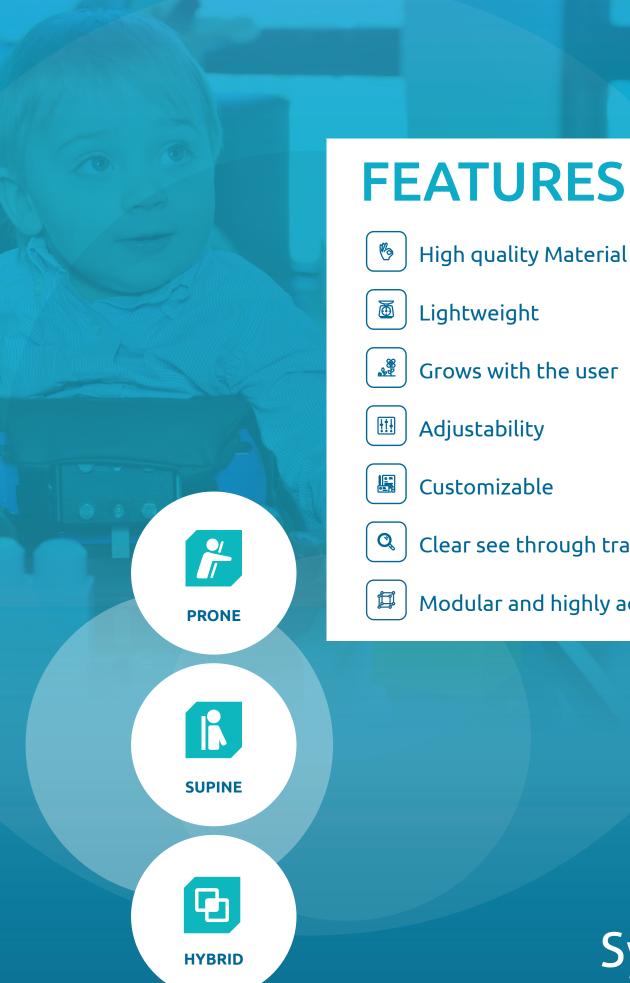

# **FEATURES**

Lightweight

Grows with the user

Adjustability

Customizable

Clear see through tray

Modular and highly adjustable