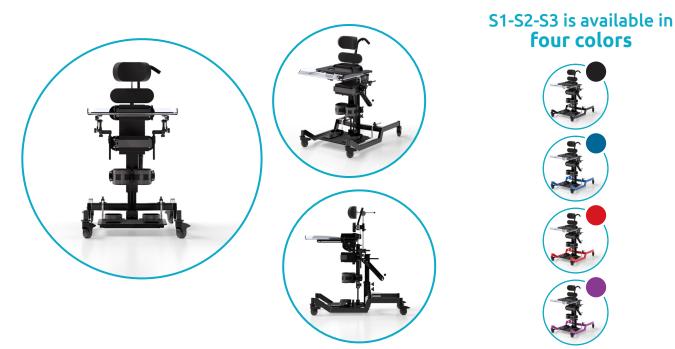

# CHARACTERISTICS

HIGHLY MODULAR With over 50 accessories available, the vertiflex line can be configured for children and adults a like.