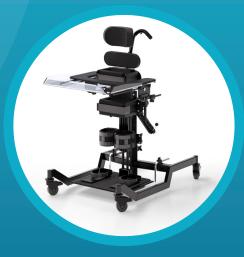

# VERTIFLEX S STANDING FRAME

The Vertiflex line of multi and single position standers were designed to fit the widest range of children and accommodate positioning challenges few others can. Each standing frame can be configured using a wide array of accessories based on the needs of the user. The functional design of the vertiflex lines allows for highly precise adjustments that ensure optimal use and comfort.

### VERTIFLEX | Model 1

- Floor to axilla: 17-30\* in
- Max weight: 50 pounds
- Base dimensions:
- 21 ½ in x 33 ½ in

VERTIFLEX | Model 2

- Floor to axilla: 23-38\* in
- Max weight: 70 pounds
- Base dimensions:
- 26 in x 39 in

### **3 VERTIFLEX** | Model 3

- Floor to axilla: 31-53\* in
- Max weight: 150 pounds
- Base dimensions:

2

26 in x 39 in