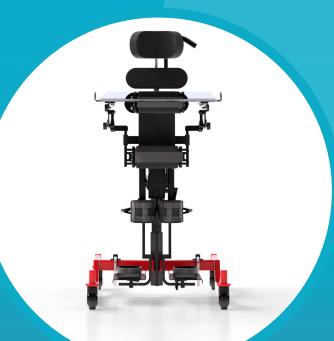

## **STANDING FRAME**

The Vertiflex line of multi and single position standers were designed to fit the widest range of children and accommodate positioning challenges few others can. Each standing frame can be configured using a wide array of accessories based on the needs of the user. The functional design of the vertiflex lines allows for highly precise adjustments that ensure optimal use and comfort.

## **FEATURES**

**E** Lightweight

 $\left(\,lacksquare^{\,eta}\,
ight)\,$  Grows with the user

Adjustability

( Customizable

Clear see through tray

Modular and highly adjustable

**SUPINE** 

#### **HIGHLY MODULAR**

With over 50 accessories available, the vertiflex line can be configured for children and adults a like.

30° OF INDEPENDENT LEG ABDUCTION (60° BILATERALLY)
A simple knob allows the entire leg to abduct up to 30 degrees...