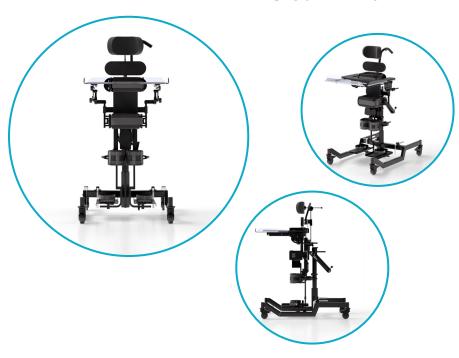

## **STANDING FRAME**

The Vertiflex line of multi and single position standers were designed to fit the widest range of children and accommodate positioning challenges few others can. Each standing frame can be configured using a wide array of accessories based on the needs of the user. The functional design of the vertiflex lines allows for highly precise adjustments that ensure optimal use and comfort.

## **FEATURES**

**E** Lightweight

 $\left(\,lacksquare^{\,eta}\,
ight)\,$  Grows with the user

Adjustability

( Customizable

Clear see through tray

Modular and highly adjustable

**SUPINE** 

#### **HIGHLY MODULAR**

With over 50 accessories available, the vertiflex line can be configured for children and adults a like.

30° OF INDEPENDENT LEG ABDUCTION (60° BILATERALLY)
A simple knob allows the entire leg to abduct up to 30 degrees...

#### **EASY TILT MECHANISMS**

The base unit is equipped with tilt assist to ensure a smooth and safe transition from vertical to horizontal.

#### PRECISE ADJUSTMENTS

The design of each feature allows for highly precise adjustments which are key to ensuring optimal comfort

#### **EASY TO USE TRAY**

Our lightweight tray can be installed and removed with easy due to its unique locking system that keeps the tray in place without any knobs or clips.