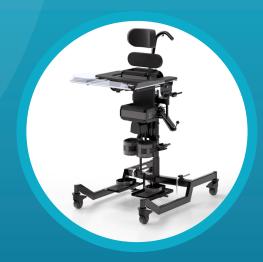

## **STANDING FRAME**

The Vertiflex line of multi and single position standers were designed to fit the widest range of children and accommodate positioning challenges few others can. Each standing frame can be configured using a wide array of accessories based on the needs of the user. The functional design of the vertiflex lines allows for highly precise adjustments that ensure optimal use and comfort.

## **FEATURES**

**E** Lightweight

 $\left(\,lacksquare^{\,eta}\,
ight)\,$  Grows with the user

Adjustability

( Customizable

Clear see through tray

Modular and highly adjustable

**SUPINE** 