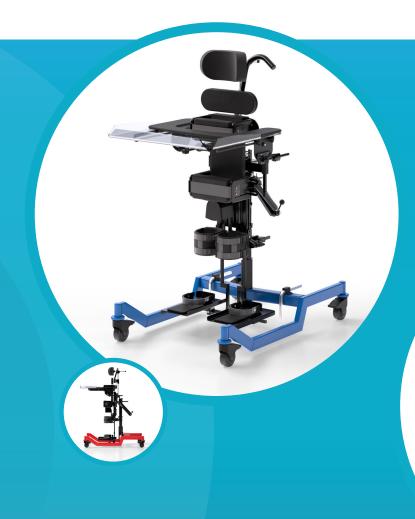

## **STANDING FRAME**

The Vertiflex line of multi and single position standers were designed to fit the widest range of children and accommodate positioning challenges few others can. Each standing frame can be configured using a wide array of accessories based on the needs of the user. The functional design of the vertiflex lines allows for highly precise adjustments that ensure optimal use and comfort.

## **FEATURES**

**E** Lightweight

 $\left(\,lacksquare^{\,eta}\,
ight)\,$  Grows with the user

Adjustability

( Customizable

Clear see through tray

Modular and highly adjustable

**SUPINE** 

#### **HIGHLY MODULAR**

With over 50 accessories available, the vertiflex line can be configured for children and adults a like.

30° OF INDEPENDENT LEG ABDUCTION (60° BILATERALLY)
A simple knob allows the entire leg to abduct up to 30 degrees...

#### **EASY TILT MECHANISMS**

The base unit is equipped with tilt assist to ensure a smooth and safe transition from vertical to horizontal.

#### PRECISE ADJUSTMENTS

The design of each feature allows for highly precise adjustments which are key to ensuring optimal comfort

#### **EASY TO USE TRAY**

Our lightweight tray can be installed and removed with easy due to its unique locking system that keeps the tray in place without any knobs or clips.