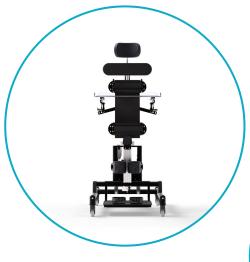

# VERTIFLEX S STANDING FRAME

The Vertiflex line of multi and single position standers were designed to fit the widest range of children and accommodate positioning challenges few others can. Each standing frame can be configured using a wide array of accessories based on the needs of the user. The functional design of the vertiflex lines allows for highly precise adjustments that ensure optimal use and comfort.

S4-S5-S6 is available in SANDTEX BLACK

# **FEATURES**

( Dightweight

Grows with the user

Adjustability

( Customizable

Clear see through tray

Modular and highly adjustable