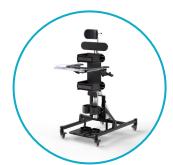

#### **EASY TO USE TRAY**

Our lightweight tray can be installed and removed with easy due to its unique locking system that keeps the tray in place without any knobs or clips.

# **FEATURES**

( Dightweight

Grows with the user

Adjustability

( Customizable

Clear see through tray

Modular and highly adjustable