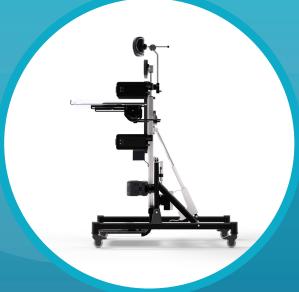

# VERTIFLEX S STANDING FRAME

The Vertiflex line of multi and single position standers were designed to fit the widest range of children and accommodate positioning challenges few others can. Each standing frame can be configured using a wide array of accessories based on the needs of the user. The functional design of the vertiflex lines allows for highly precise adjustments that ensure optimal use and comfort.

### 4 VERTIFLEX | Model 4

- Floor to axilla: 42-52 in
- Max weight: 250 pounds
- Base dimensions: 28 ¼ in x 45 ½ in

## 5 VERTIFLEX | Model 5

- Floor to axilla: 47-57 in
- Max weight: 250 pounds
- Base dimensions: 28 1/4 in x 45 1/2 in

## 6 VERTIFLEX | Model 6

- Floor to axilla: 54-64 in
- Max weight: 250 pounds
- Base dimensions: 28 ¼ in x 45 ½ in