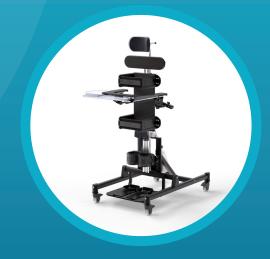

# VERTIFLEX S STANDING FRAME

The Vertiflex line of multi and single position standers were designed to fit the widest range of children and accommodate positioning challenges few others can. Each standing frame can be configured using a wide array of accessories based on the needs of the user. The functional design of the vertiflex lines allows for highly precise adjustments that ensure optimal use and comfort.

S4-S5-S6 is available in SANDTEX BLACK

# **FEATURES**

( Dightweight

Grows with the user

Adjustability

( Customizable

Clear see through tray

Modular and highly adjustable