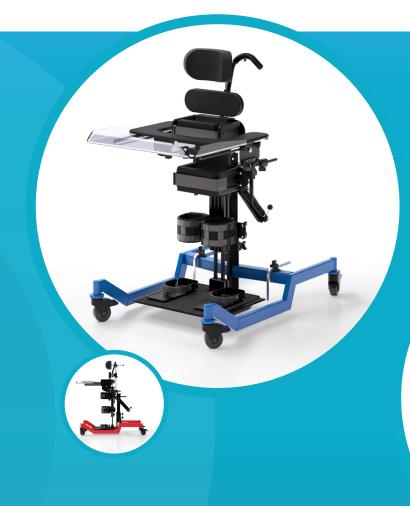

# VERTIFLEX S STANDING FRAME

The Vertiflex line of multi and single position standers were designed to fit the widest range of children and accommodate positioning challenges few others can. Each standing frame can be configured using a wide array of accessories based on the needs of the user. The functional design of the vertiflex lines allows for highly precise adjustments that ensure optimal use and comfort.

S4-S5-S6 is available in SANDTEX BLACK

# **FEATURES**

( Dightweight

Grows with the user

Adjustability

( Customizable

Clear see through tray

Modular and highly adjustable

#### **HIGHLY MODULAR**

With over 50 accessories available, the vertiflex line can be configured for children and adults a like.

#### **EASY TO USE TRAY**

Our lightweight tray can be installed and removed with easy due to its unique locking system that keeps the tray in place without any knobs or clips.