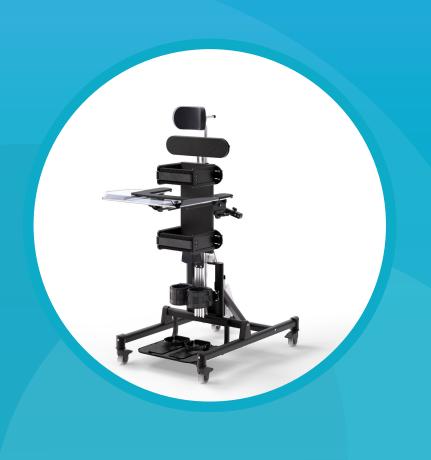

# VERTIFLEX S STANDING FRAME

The Vertiflex line of multi and single position standers were designed to fit the widest range of children and accommodate positioning challenges few others can. Each standing frame can be configured using a wide array of accessories based on the needs of the user. The functional design of the vertiflex lines allows for highly precise adjustments that ensure optimal use and comfort.

#### **HIGHLY MODULAR**

With over 50 accessories available, the vertiflex line can be configured for children and adults a like.

#### **EASY TILT MECHANISMS**

The base unit is equipped with tilt assist to ensure a smooth and safe transition from vertical to horizontal.

#### **PRECISE ADJUSTMENTS**

The design of each feature allows for highly precise adjustments which are key to ensuring optimal comfort

#### **EASY TO USE TRAY**

Our lightweight tray can be installed and removed with easy due to its unique locking system that keeps the tray in place without any knobs or clips.