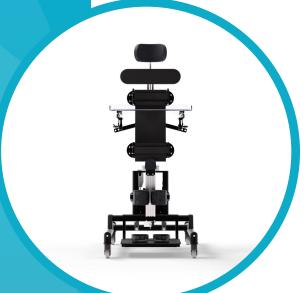

# VERTIFLEX S STANDING FRAME

The Vertiflex line of multi and single position standers were designed to fit the widest range of children and accommodate positioning challenges few others can. Each standing frame can be configured using a wide array of accessories based on the needs of the user. The functional design of the vertiflex lines allows for highly precise adjustments that ensure optimal use and comfort.

#### **HIGHLY MODULAR**

With over 50 accessories available, the vertiflex line can be configured for children and adults a like.

#### **EASY TILT MECHANISMS**

The base unit is equipped with tilt assist to ensure a smooth and safe transition from vertical to horizontal.

#### **PRECISE ADJUSTMENTS**

The design of each feature allows for highly precise adjustments which are key to ensuring optimal comfort

#### **EASY TO USE TRAY**

Our lightweight tray can be installed and removed with easy due to its unique locking system that keeps the tray in place without any knobs or clips.