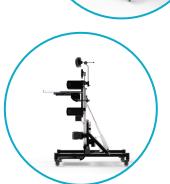

#### **HIGHLY MODULAR**

With over 50 accessories available, the vertiflex line can be configured for children and adults a like.

#### **EASY TILT MECHANISMS**

The base unit is equipped with tilt assist to ensure a smooth and safe transition from vertical to horizontal.