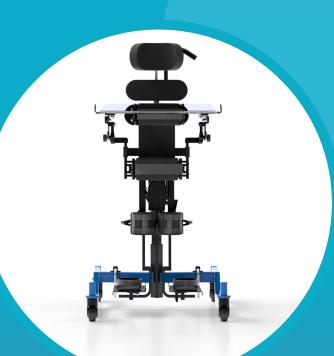

# VERTIFLEX S STANDING FRAME

The Vertiflex line of multi and single position standers were designed to fit the widest range of children and accommodate positioning challenges few others can. Each standing frame can be configured using a wide array of accessories based on the needs of the user. The functional design of the vertiflex lines allows for highly precise adjustments that ensure optimal use and comfort.

# **FEATURES**

( Dightweight

Grows with the user

Adjustability

( Customizable

Clear see through tray

Modular and highly adjustable

#### **HIGHLY MODULAR**

With over 50 accessories available, the vertiflex line can be configured for children and adults a like.

#### **EASY TO USE TRAY**

Our lightweight tray can be installed and removed with easy due to its unique locking system that keeps the tray in place without any knobs or clips.