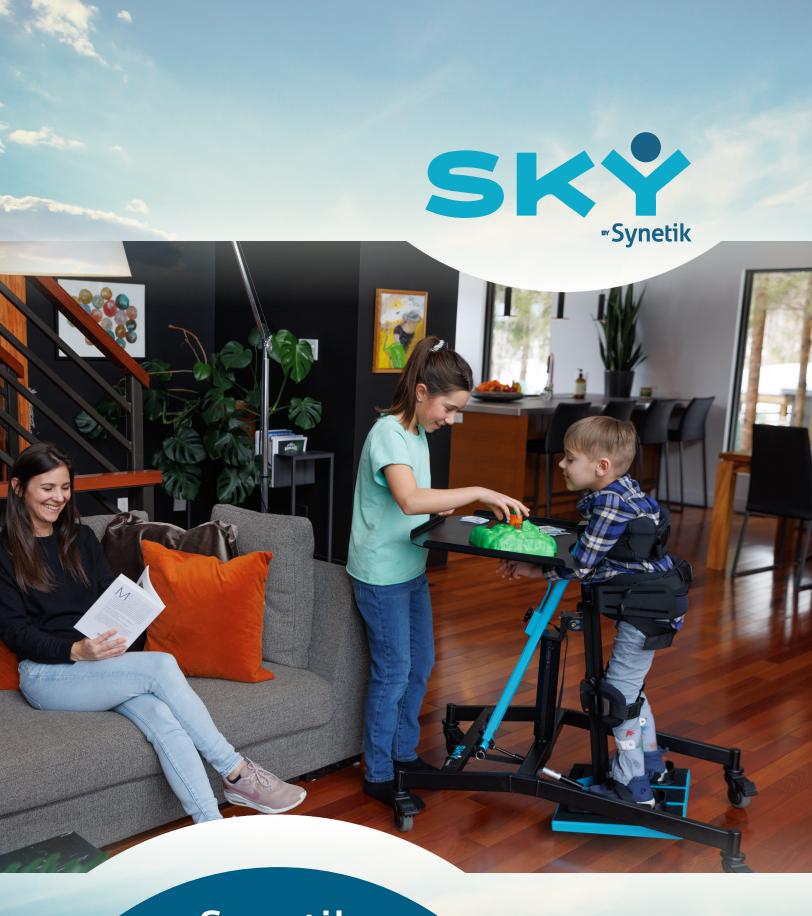

Synetik

www.synetikergocare.com

ntroducing standing frame, designed and tested with users and clinicians throughout Canada to make prone standing as easy and user-friendly as possible. With three guiding principles in mind - adjustability, accessibility and smooth user experience - SKY is the perfect solution for children with reduced mobility.

is available in three sizes and has several features that make it stand out from the crowd. It's unique design and color distinguishes it from other products with a bold medical appearance.

Its lightweight, safe, and comfortable design ensures that users have the best possible experience, with thoracic, pelvic, and knee supports that adjust to their body with minimal effort with quick-release straps, they are held securely in place.

## The streamlined design

provides freedom of arms and hands movements for activities, while the low footplate facilitates user transfers with its easy-to-remove foot plate and fabric covers, SKY is effortless to clean.