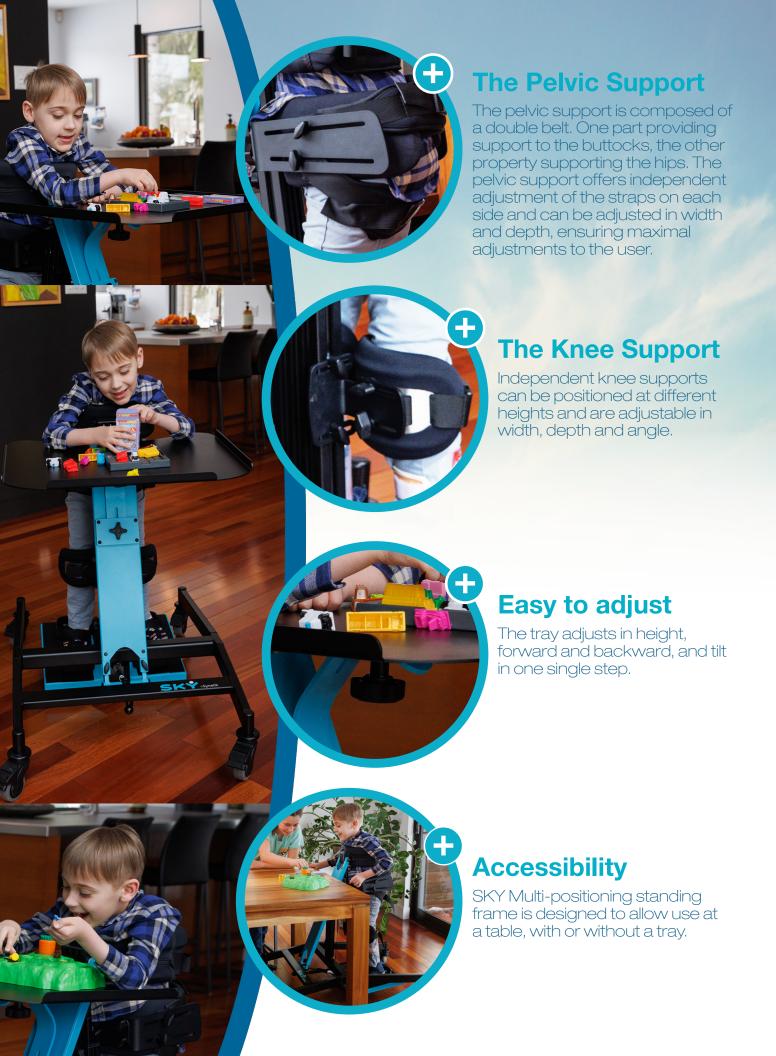

## **SKY** is highly adjustable

with independent knee supports that can be positioned at different heights and are adjustable in width, depth and angle. The pelvic support offers independent adjustments of the straps on each side and can be adjusted in width and depth, while the footplate adjusts in height, length, and tilt in a single step. All of these adjustments can be made without tools, making SKY the perfect solution for users who need a multi-positioning standing frame that is highly adjustable and easy to use.

## The streamlined design

provides freedom of arms and hands movements for activities, while the low footplate facilitates user transfers with its easy-to-remove foot plate and fabric covers, SKY is effortless to clean.